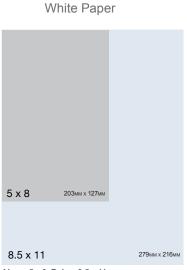

# **Case Laminate & Dust Jacket**

| White Paper*                                        | Crème & Groundwood Paper*                              |
|-----------------------------------------------------|--------------------------------------------------------|
| Widths available from: 5" to 8.5" or 127mm to 216mm | Widths available from: 5" to 6.14" or 127mm to 156mm   |
| Lengths available from: 8" to 11" or 203mm to 279mm | Lengths available from: 8" to 9.252" or 203mm to 235mm |

<sup>\*</sup>See the diagram below for the available custom trim sizes. The finished book must fit within these size ranges. \*Note that the dimensions of a Dust Jacket must not exceed the maximum size of 6.14 x 9.21in.

Above 5 x 8, Below 8.5 x 11