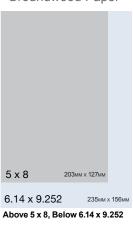

# **Case Laminate & Dust Jacket**

| White Paper*                                        | Crème & Groundwood Paper*                              |
|-----------------------------------------------------|--------------------------------------------------------|
| Widths available from: 5" to 8.5" or 127mm to 216mm | Widths available from: 5" to 6.14" or 127mm to 156mm   |
| Lengths available from: 8" to 11" or 203mm to 279mm | Lengths available from: 8" to 9.252" or 203mm to 235mm |

<sup>\*</sup>See the diagram below for the available custom trim sizes. The finished book must fit within these size ranges. \*Note that the dimensions of a Dust Jacket must not exceed the maximum size of 6.14 x 9.21in.

## Creme & Groundwood Paper