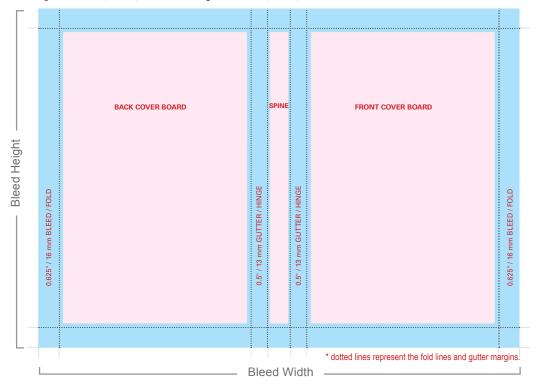

#### **Case Laminate**

The board size for a custom case laminate is calculated by subtracting: .185" (5mm) from the trim size width and adding: .25" (6mm) to the trim size height. Board sizes will be used in the formulas below to ensure that the cover file is set-up to the correct full bleed size.

Bleed Width = .625" (16mm) + Board Width + .5" (13mm) + Spine + .5" (13mm) + Board Wldth + .625 (16mm) Bleed Height = .625" (16mm) + Board Height + .625" (16mm)