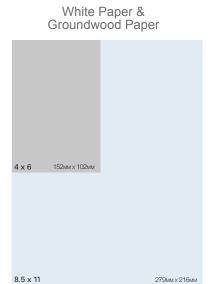

### **Perfect Bound**

| White Paper* & Groundwood Paper*                    | Crème                                                  |  |  |  |  |
|-----------------------------------------------------|--------------------------------------------------------|--|--|--|--|
| Widths available from: 4" to 8.5" or 102mm to 216mm | Widths available from: 4" to 6.14" or 102mm to 156mm   |  |  |  |  |
| Lengths available from: 6" to 11" or 152mm to 279mm | Lengths available from: 6" to 9.252" or 152mm to 235mm |  |  |  |  |

<sup>\*</sup>See the diagram below for the available custom trim sizes. The finished book must fit within these size ranges.

Above 4 x 6, Below 8.5 x 11