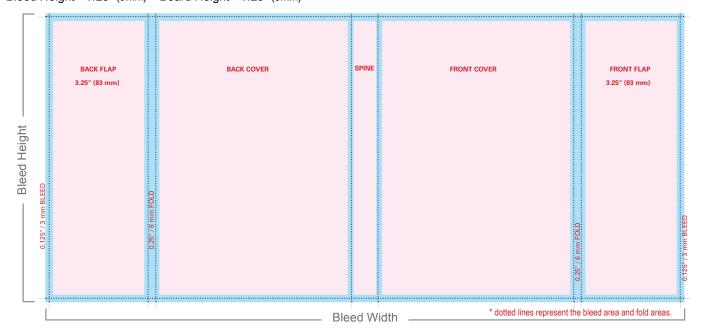

## **Dust Jacket**

The front and back cover size for a custom dust jacket is calculated by adding: .4375" (5mm) to the trim size width and adding: .25" (6mm) to the trim size height. Cover sizes will be used in the formulas below to ensure that the cover file is set-up to the correct full bleed size.

Bleed Width = .125" (3mm) + .325" (83mm) + .25" (6mm) + Cover Width + Spine + Cover Width + .25" (6mm) + .325" (83mm) + .125" (3mm) Bleed Height = .125" (3mm) + Board Height + .125" (3mm)