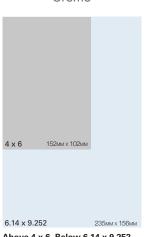

### **Perfect Bound**

| White Paper* & Groundwood Paper*                    | Crème                                                  |  |  |  |  |
|-----------------------------------------------------|--------------------------------------------------------|--|--|--|--|
| Widths available from: 4" to 8.5" or 102mm to 216mm | Widths available from: 4" to 6.14" or 102mm to 156mm   |  |  |  |  |
| Lengths available from: 6" to 11" or 152mm to 279mm | Lengths available from: 6" to 9.252" or 152mm to 235mm |  |  |  |  |

## Creme

Above 4 x 6, Below 6.14 x 9.252